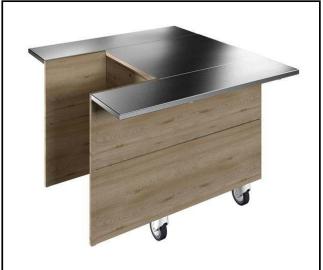

Cashier Unit with wheels and two stainless steel tray sliders, H=900mm

### Item No.

Compact design, ideal for space saving environments. AISI 304 Foldable tray sliders on long sides. Unit mounted on 125 mm wheels 2 swivel and 2 with brakes. Sturdy body construction with laminated panelings on 4 sides. 900mm worktop height. Unit has protective panelling and is designed to accomodate a cash-register with enough room for the operator's chair. Supplied as standard with a drawer with a lock and key. Available in left or right configuration.

#### **Main Features**

- Perfect compact design makes it ideal for space saving environments.
- CB and CE certifed by a third party notified body.
- Available options with online configurator: colors, tray sliders, overshelves, feet/wheels with desired diameter, height 750mm for kids.
- Optional plinth can be installed to cover the feet or the wheels.
- Unit has protective panelling and is designed to accomodate a cash-register with enough room for the operator's chair.
- Supplied as standard with a drawer with a lock and key.
- Available in left or right configuration.
- AISI 304 Tray slider in flush mounted stainless steel is installed on long sides and they can also be folded down to facilitate passage of the units through doorways.
- Unit mounted on 125 mm wheels 2 swivel and 2 with brakes.
- Food introduced at the correct temperature maintains its core temperature according to Afnor Standards.