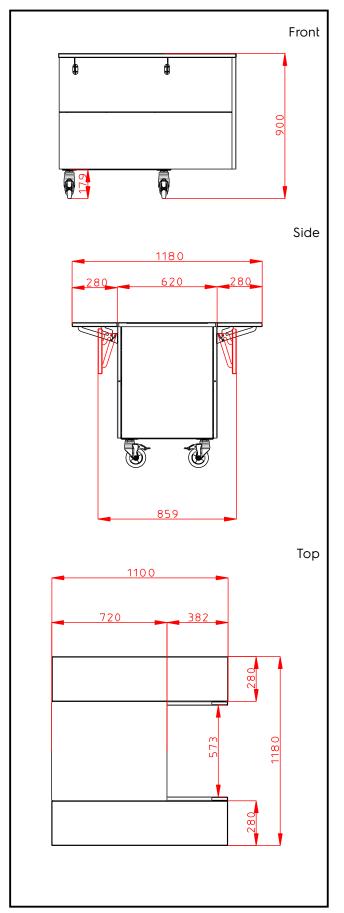

# **Key Information:**

N° of doors:

External dimensions, Width: 1100 mm External dimensions, Depth: 1180 mm External dimensions, Height: 900 mm Net weight: 83 kg 930 mm Shipping height: Shipping width: 899 mm Shipping depth: 1140 mm 0.95 m<sup>3</sup> Shipping volume: